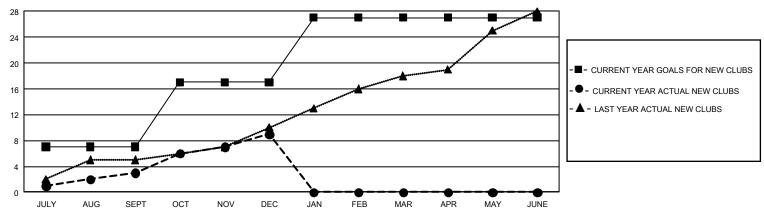

## GOALS AND ACTUAL NEW CLUBS CUMULATIVE

| DROPPED CLUBS: 30  |       | 559 CLUBS OF 993 ADDED 1 OR MORE | GENDER DISTRIBUTION             |                |       |
|--------------------|-------|----------------------------------|---------------------------------|----------------|-------|
|                    |       | NEW MEMBERS                      | MALE 21,565 (68.879             |                |       |
|                    |       |                                  | FEMALE                          | 9,747 (31.13%) |       |
| DROPPED MEMBERS    |       |                                  |                                 |                |       |
| DECEASED           | 27    | CLICK HERE FOR CUMULATIVE        | TOTAL FAMILY UNIT MEMBERS       |                | 3,927 |
| CLUB CANCELLED 413 |       | MEMBERSHIP DATA                  |                                 |                |       |
| OTHER              | 2,620 |                                  | FAMILY MEMBERS PAYING HALF DUES |                | 2,283 |
| TOTAL              | 3,060 |                                  |                                 |                |       |