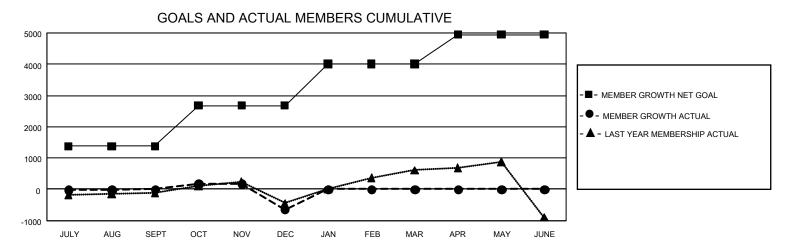

## GOALS AND ACTUAL NEW CLUBS CUMULATIVE

| DROPPED CLUBS: 30  |       | 559 CLUBS OF 993 ADDED 1 OR MORE | GENDER DISTRIBUTION             |                |       |
|--------------------|-------|----------------------------------|---------------------------------|----------------|-------|
|                    |       | NEW MEMBERS                      | MALE 21,565 (68.879             |                |       |
|                    |       |                                  | FEMALE                          | 9,747 (31.13%) |       |
| DROPPED MEMBERS    |       |                                  |                                 |                |       |
| DECEASED           | 27    | CLICK HERE FOR CUMULATIVE        | TOTAL FAMILY UNIT MEMBERS       |                | 3,927 |
| CLUB CANCELLED 413 |       | MEMBERSHIP DATA                  |                                 |                |       |
| OTHER              | 2,620 |                                  | FAMILY MEMBERS PAYING HALF DUES |                | 2,283 |
| TOTAL              | 3,060 |                                  |                                 |                |       |